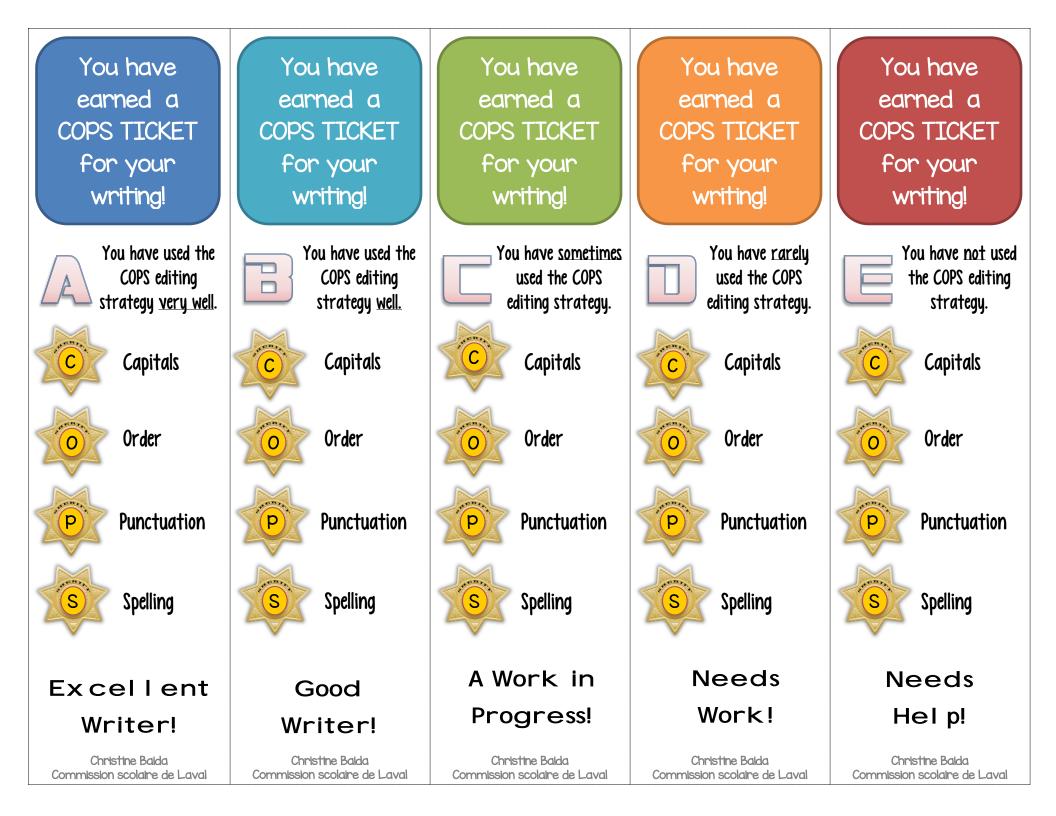

**Editing Technique for Elementary Students** 

The COPS

### Take out your badge to patrol your writing!

Christine Baida, Commission scolaire de Laval

#### COPS Editing Badge

#### Capitalization

- ☑ Did I capitalize the beginning of each sentence?
- ☑ Did I capitalize proper nouns (names of people, places)?

#### Organization / Order

 Did I write simple sentences in the correct order (subject-verb-object) ?
 Did I put adjectives before the noun they

✓ Did I put adjectives before the noun the qualify ?

#### Punctuation

☑ Did I use the correct punctuation at the end of my sentences (.!?)?
☑ Did I use commas correctly?

#### Spelling

Christine Baida

Commission scolaire de Laval

0

P

 ☑ Did I write all the words in my text correctly ?
 ☑ Did I use resources to check my spe

☑ Did I use resources to check my spelling ?